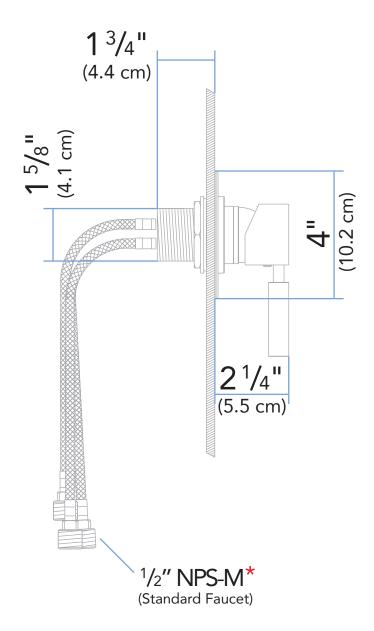

 $\label{eq:linear} \begin{array}{l} \text{ALL DIMENSIONS $\pm $1/16''$} \\ \text{SOME COMPONENTS MAY NOT BE DRAWN TO SCALE} \\ \text{Ambassador Marine Inc. reserves the right to make product specification changes and to change or discontinue models without notice or obligation} \end{array}$ 